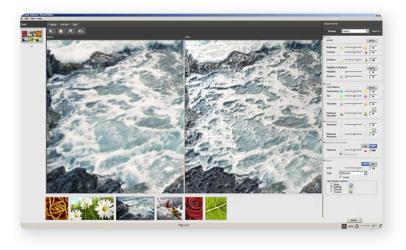

Xerox® Multi-Pass Clear Dry Ink takes the stunning visual effects and outstanding value of Clear Dry Ink to the next level utilizing the power of your EFI Fiery Print Server.

Using the Fiery server's intuitive Fiery Image Enhance Visual Editor (IEVE) tool, users can now add up to seven layers of Clear Dry Ink to an application in an efficient, simplified workflow.

Exclusive to EFI Fiery print servers, this powerful new feature allows you to magnify the dramatic dimensional effects of Clear Dry Ink in ways you never imagined.