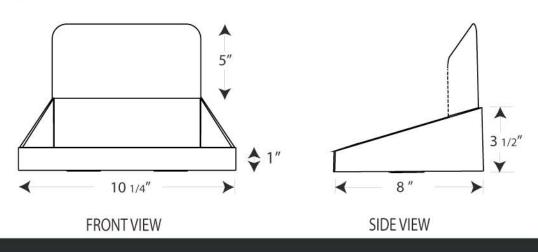

ally for smaller orders
- No Minimum quantity on floor display
- Lightweight, easy to assemble
- Can easily be customized by printing & lamination

# COUNTER

Board: B Flute

# **Print Options:**

- Digital Print
- Flood coat options
- 1 and 2 colour flexo graphic print
- Screen printing
- Spot Label application
- High end Litholaminate sheets



# EET.

### **Advantages of Stock POP Displays:**

- Economical alternative to custom displays, especially for smaller orders
- No Minimum quantity on floor display
- Lightweight, easy to assemble
- Can easily be customized by printing & lamination

# COUNTER

Board: E Flute



# **Print Options:**

- Digital Print
- Flood coat options
- 1 and 2 colour flexo graphic print
- Screen printing
- Spot Label application
- High end Litholaminate sheets