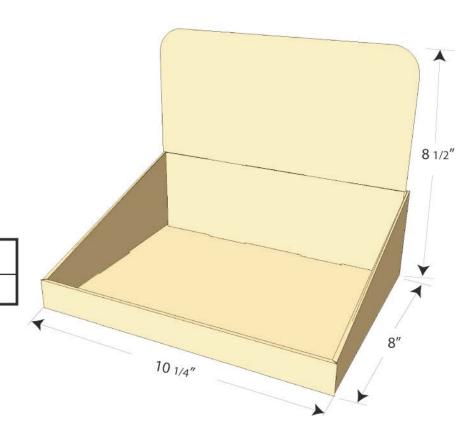

- Spot Label application
- High end Litholaminate sheets



# Production Inc.

### **Advantages of Stock POP Displays:**

- Economical alternative to custom displays, especially for smaller orders
- No Minimum quantity on floor display
- Lightweight, easy to assemble
- Can easily be customized by printing & lamination

# COUNTER

Board: B Flute

# **Print Options:**

- Digital Print
- Flood coat options
- 1 and 2 colour flexo graphic print
- Screen printing
- Spot Label application
- High end Litholaminate sheets



# EET.

### **Advantages of Stock POP Displays:**

- Economical alternative to custom displays, especially for smaller orders
- No Minimum quantity on floor display
- Lightweight, easy to assemble
- Can easily be customized by printing & lamination

# COUNTER

Board: E Flute



# **Print Options:**

- Digital Print
- Flood coat options
- 1 and 2 colour flexo graphic print
- Screen printing
- Spot Label application
- High end Litholaminate sheets