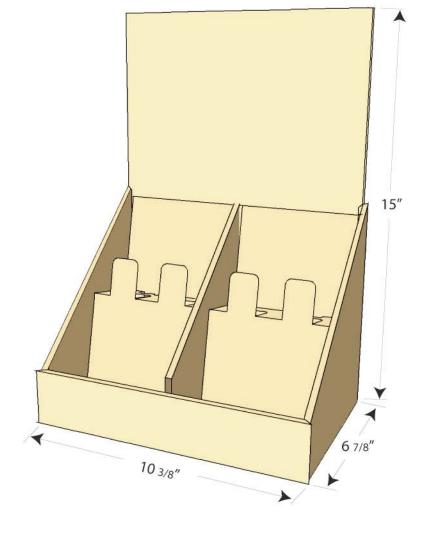

| COUNTER        |
|----------------|
| Board: B Flute |
| INSERT         |
| Board: B Flute |

# COUNTER

Board: B Flute