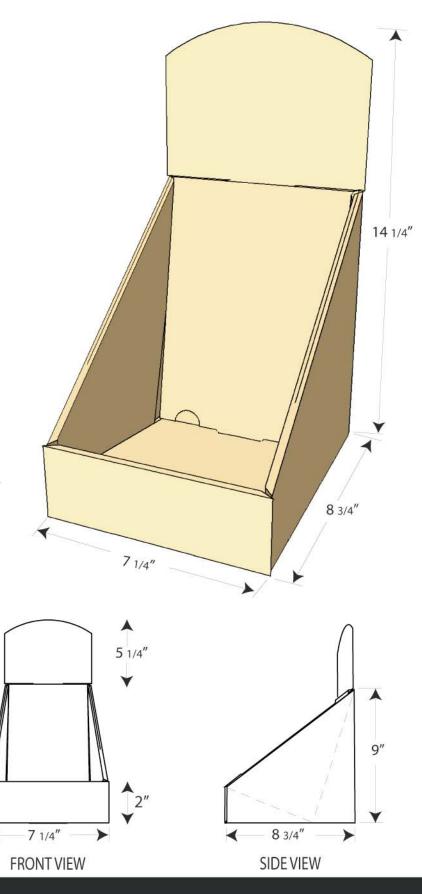

ers
- No Minimum quantity on floor display
- Lightweight, easy to assemble
- Can easily be customized by printing & lamination

# COUNTER

Board: B Flute

# 11.125"

# **Print Options:**

- Digital Print
- Flood coat options
- 1 and 2 colour flexo graphic print
- Screen printing
- Spot Label application
- High end Litholaminate sheets



# Production Inc.

### **Advantages of Stock POP Displays:**

- Economical alternative to custom displays, especially for smaller orders
- No Minimum quantity on floor display
- Lightweight, easy to assemble
- Can easily be customized by printing & lamination

# COUNTER

Board: B Flute

# **Print Options:**

- Digital Print
- Flood coat options
- 1 and 2 colour flexo graphic print
- Screen printing
- Spot Label application
- High end Litholaminate sheets



# EET.

### **Advantages of Stock POP Displays:**

- Economical alternative to custom displays, especially for smaller orders
- No Minimum quantity on floor display
- Lightweight, easy to assemble
- Can easily be customized by printing & lamination

# COUNTER

Board: E Flute



# **Print Options:**

- Digital Print
- Flood coat options
- 1 and 2 colour flexo graphic print
- Screen printing
- Spot Label application
- High end Litholaminate sheets