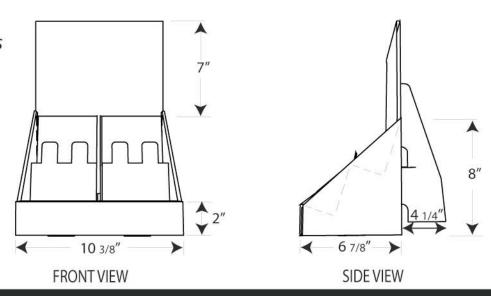

# Production Inc.

### **Advantages of Stock POP Displays:**

- Economical alternative to custom displays, especially for smaller orders
- No Minimum quantity on floor display
- Lightweight, easy to assemble
- Can easily be customized by printing & lamination

| COUNTER        |
|----------------|
| Board: B Flute |
| INSERT         |
| Board: B Flute |

# **Print Options:**

- Digital Print
- Flood coat options
- 1 and 2 colour flexo graphic print
- Screen printing
- Spot Label application
- High end Litholaminate sheets





# EET.

### **Advantages of Stock POP Displays:**

- Economical alternative to custom displays, especially for smaller orders
- No Minimum quantity on floor display
- Lightweight, easy to assemble
- Can easily be customized by printing & lamination

# COUNTER

Board: B Flute

# 11.125"

# **Print Options:**

- Digital Print
- Flood coat options
- 1 and 2 colour flexo graphic print
- Screen printing
- Spot Label application
- High end Litholaminate sheets



# Production Inc.

### **Advantages of Stock POP Displays:**

- Economical alternative to custom displays, especially for smaller orders
- No Minimum quantity on floor display
- Lightweight, easy to assemble
- Can easily be customized by printing & lamination

# COUNTER

Board: B Flute

# **Print Options:**

- Digital Print
- Flood co