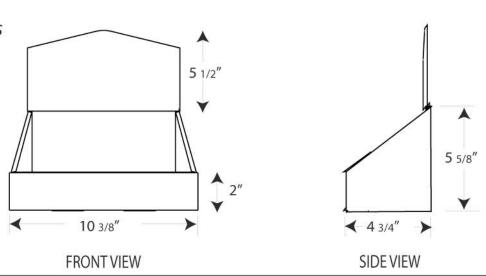

sy to assemble
- Can easily be customized by printing & lamination

| COUNTER        |
|----------------|
| Board: B Flute |
| INSERT         |
| Board: B Flute |

# **Print Options:**

- Digital Print
- Flood coat options
- 1 and 2 colour flexo graphic print
- Screen printing
- Spot Label application
- High end Litholaminate sheets





# EET.

### **Advantages of Stock POP Displays:**

- Economical alternative to custom displays, especially for smaller orders
- No Minimum quantity on floor display
- Lightweight, easy to assemble
- Can easily be customized by printing & lamination

# COUNTER

Board: B Flute

# 11.125"

# **Print Options:**

- Digital Print
- Flood coat options
- 1 and 2 colour flexo graphic print
- Screen printing
- Spot Label application
- High end Litholaminate sheets



# Production Inc.

### **Advantages of Stock POP Displays:**

- Economical alternative to custom displays, especially for smaller orders
- No Minimum quantity on floor display
- Lightweight, easy to assemble
- Can easily be customized by printing & lamination

# COUNTER

Board: B Flute

# **Print Options:**

- Digital Print
- Flood coat options
- 1 and 2 colour flexo graphic print
- Screen printing
- Spot Label application
- High end Litholaminate sheets



# EET.

### **Advantages of Stock POP Displays:**

- Economical alternative to custom displays, especially for smaller orders
- No Minimum quantity on floor display
- Lightweight, easy to assemble
- Can easily be customized by printing & lamination

# COUNTER

Board: E Flute



# **Print Options:**

- Digital Print
- Flood coat option