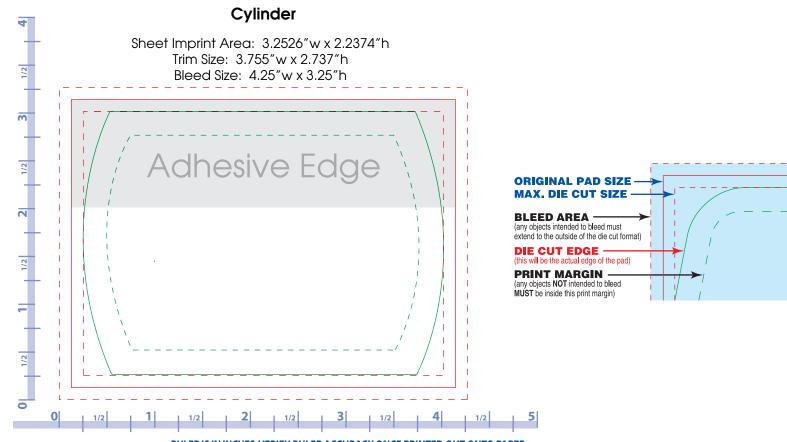

RULER IS IN INCHES. VERIFY RULER ACCURACY ONCE PRINTED OUT ONTO PAPER.

Sheet Imprint Area: 3.181"w x 2.1317"h
Trim Size: 3.7461"w x 2.7557"h
Bleed Area: 4.25" w x 3.25"h

ORIGINAL PAD SIZE
MAX. DIE CUT SIZE

BLEED AREA
(any opjest Intended to bleed must extend to the outside of the de cut formal)
DIE CUT EDGE
(this will be stacked of the pad)
PRINT MARGIN
(any objects North margin)

RULER IS IN INCHES. VERIFY RULER ACCURACY ONCE PRINTED OUT ONTO PAPER.