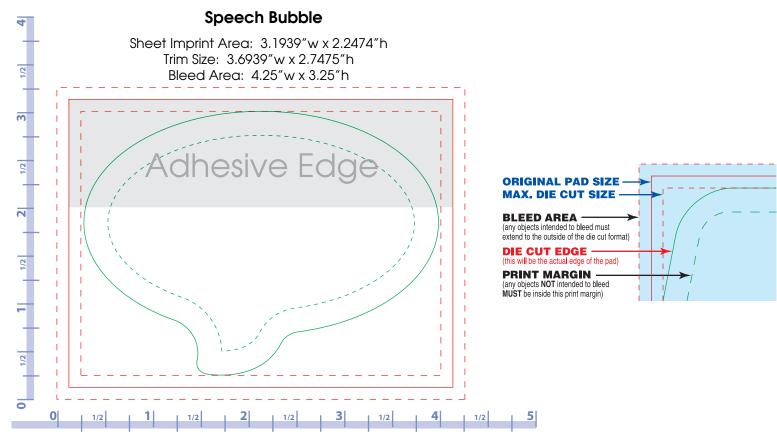

RULER IS IN INCHES. VERIFY RULER ACCURACY ONCE PRINTED OUT ONTO PAPER.

RULER IS IN INCHES. VERIFY RULER ACCURACY ONCE PRINTED OUT ONTO PAPER.

RULER IS IN INCHES. VERIFY RULER ACCURACY ONCE PRINTED OUT ONTO PAPER.