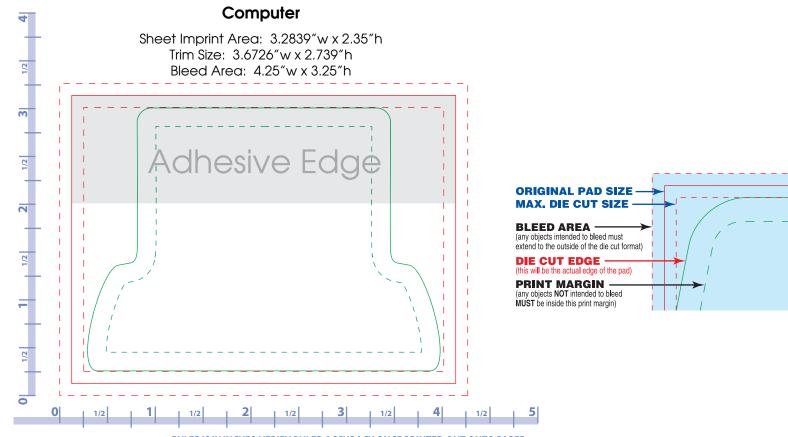

RULER IS IN INCHES. VERIFY RULER ACCURACY ONCE PRINTED OUT ONTO PAPER.

Sheet Imprint Area: 3.181"w x 2.1317"h
Trim Size: 3.7461"w x 2.7557"h
Bleed Area: 4.25" w x 3.25"h

ORIGINAL PAD SIZE
MAX. DIE CUT SIZE

BLEED AREA
(any opjest Intended to bleed must extend to the outside of the de cut formal)
DIE CUT EDGE
(this will be stacked of the pad)
PRINT MARGIN
(any objects North margin)

RULER IS IN INCHES. VERIFY RULER ACCURACY ONCE PRINTED OUT ONTO PAPER.