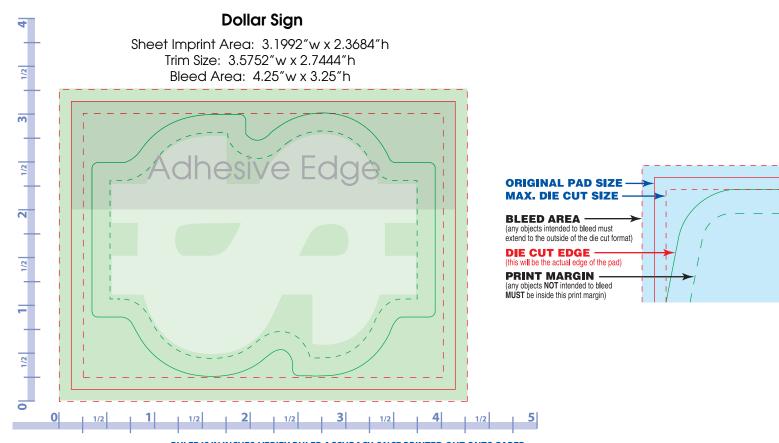

RULER IS IN INCHES. VERIFY RULER ACCURACY ONCE PRINTED OUT ONTO PAPER.

Sheet Imprint Area: 3.181"w x 2.1317"h
Trim Size: 3.7461"w x 2.7557"h
Bleed Area: 4.25" w x 3.25"h

ORIGINAL PAD SIZE
MAX. DIE CUT SIZE

BLEED AREA
(any opjest Intended to bleed must extend to the outside of the de cut formal)
DIE CUT EDGE
(this will be stacked of the pad)
PRINT MARGIN
(any objects North margin)

RULER IS IN INCHES. VERIFY RULER ACCURACY ONCE PRINTED OUT ONTO PAPER.