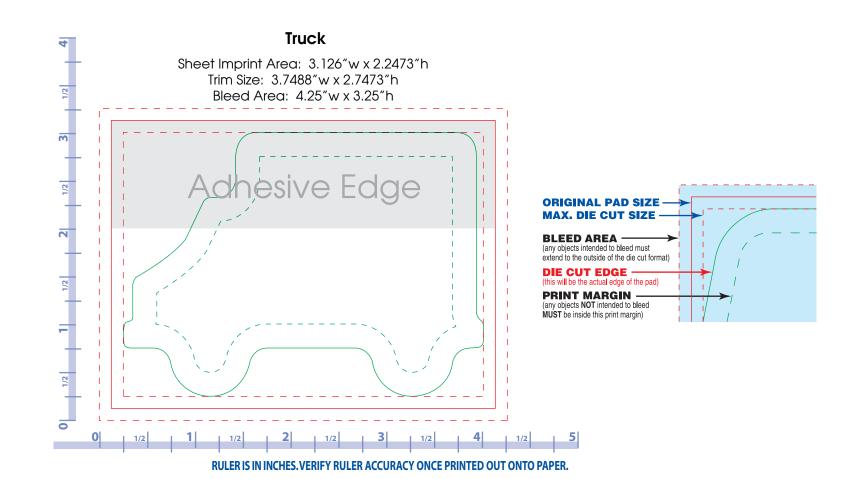

RULER IS IN INCHES. VERIFY RULER ACCURACY ONCE PRINTED OUT ONTO PAPER.

Sheet Imprint Area: 3.181"w x 2.1317"h
Trim Size: 3.7461"w x 2.7557"h
Bleed Area: 4.25" w x 3.25"h

ORIGINAL PAD SIZE
MAX. DIE CUT SIZE

BLEED AREA
(any opjest Intended to bleed must extend to the outside of the de cut formal)
DIE CUT EDGE
(this will be stacked of the pad)
PRINT MARGIN
(any objects North margin)

RULER IS IN INCHES. VERIFY RULER ACCURACY ONCE PRINTED OUT ONTO PAPER.