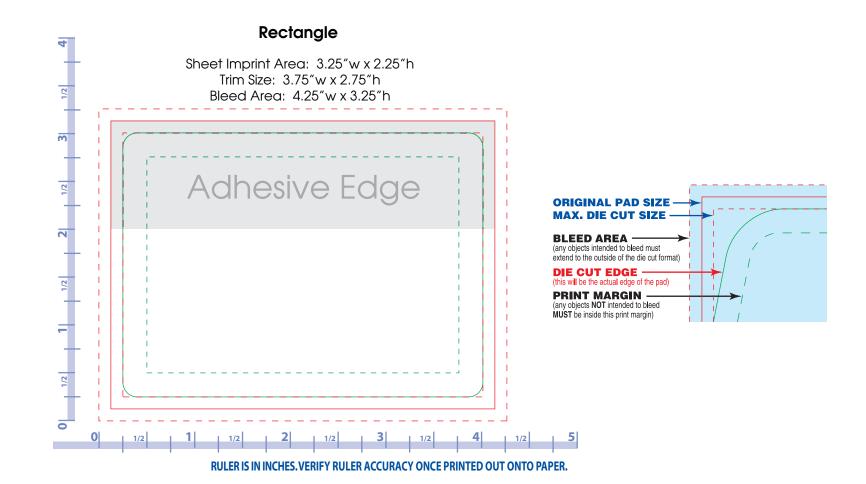

RULER IS IN INCHES. VERIFY RULER ACCURACY ONCE PRINTED OUT ONTO PAPER.

Sheet Imprint Area: 3.181"w x 2.1317"h
Trim Size: 3.7461"w x 2.7557"h
Bleed Area: 4.25" w x 3.25"h

ORIGINAL PAD SIZE
MAX. DIE CUT SIZE