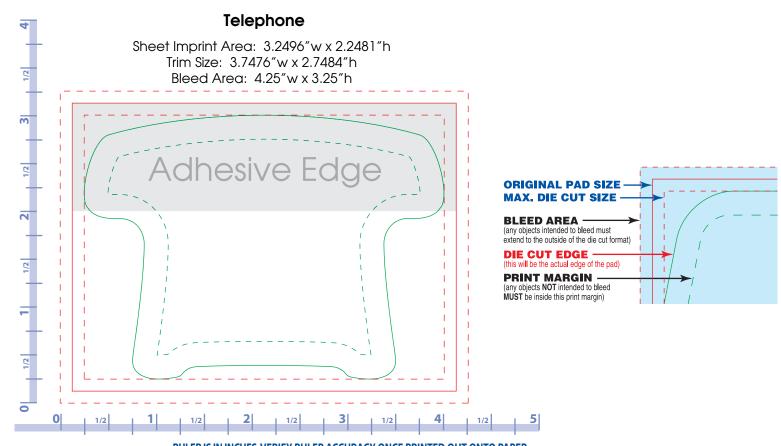

RULER IS IN INCHES. VERIFY RULER ACCURACY ONCE PRINTED OUT ONTO PAPER.

RULER IS IN INCHES. VERIFY RULER ACCURACY ONCE PRINTED OUT ONTO PAPER.

RULER IS IN INCHES. VERIFY RULER ACCURACY ONCE PRINTED OUT ONTO PAPER.