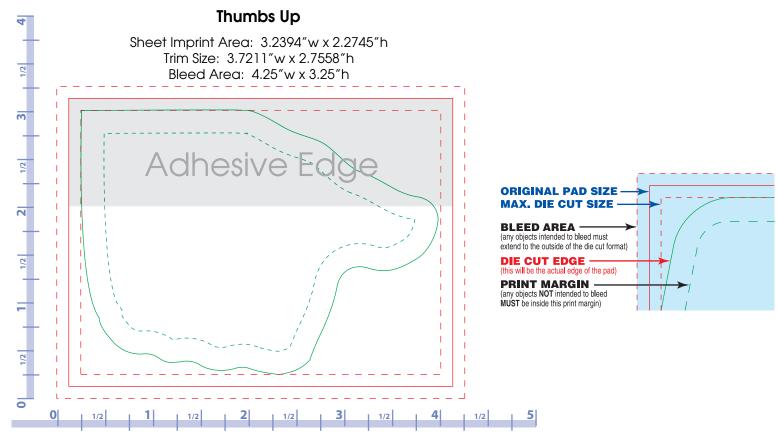

RULER IS IN INCHES. VERIFY RULER ACCURACY ONCE PRINTED OUT ONTO PAPER.

RULER IS IN INCHES. VERIFY RULER ACCURACY ONCE PRINTED OUT ONTO PAPER.

RULER IS IN INCHES. VERIFY RULER ACCURACY ONCE PRINTED OUT ONTO PAPER.