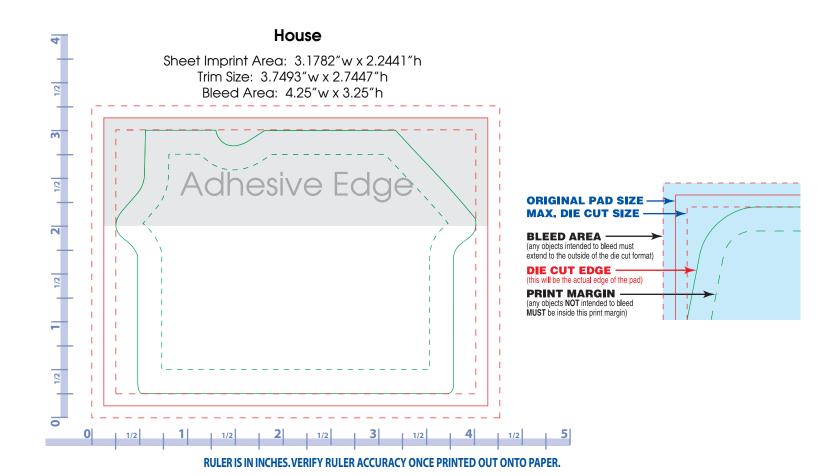

RULER IS IN INCHES. VERIFY RULER ACCURACY ONCE PRINTED OUT ONTO PAPER.

Sheet Imprint Area: 3.181"w x 2.1317"h
Trim Size: 3.7461"w x 2.7557"h
Bleed Area: 4.25" w x 3.25"h

ORIGINAL PAD SIZE
MAX. DIE CUT SIZE