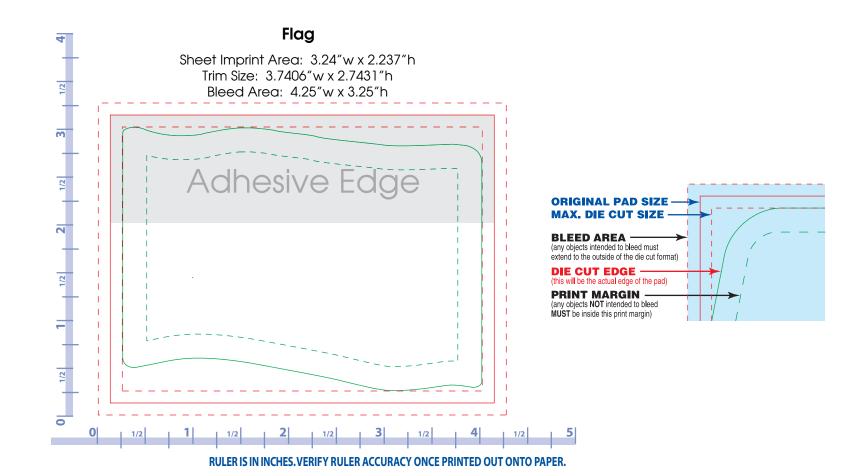

RULER IS IN INCHES. VERIFY RULER ACCURACY ONCE PRINTED OUT ONTO PAPER.

Sheet Imprint Area: 3.181"w x 2.1317"h
Trim Size: 3.7461"w x 2.7557"h
Bleed Area: 4.25" w x 3.25"h

ORIGINAL PAD SIZE
MAX. DIE CUT SIZE

BLEED AREA
(any opjest Intended to bleed must extend to the outside of the de cut formal)
DIE CUT EDGE
(this will be stacked of the pad)
PRINT MARGIN
(any objects North margin)

RULER IS IN INCHES. VERIFY RULER ACCURACY ONCE PRINTED OUT ONTO PAPER.