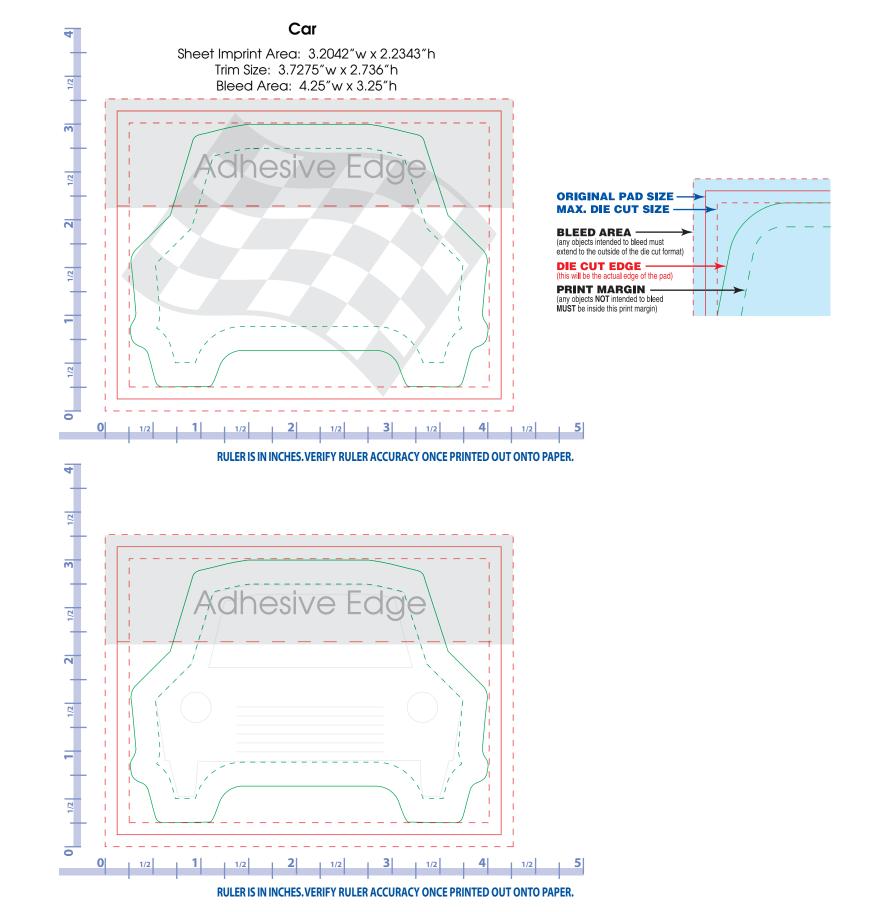

RULER IS IN INCHES. VERIFY RULER ACCURACY ONCE PRINTED OUT ONTO PAPER.

Sheet Imprint Area: 3.181"w x 2.1317"h
Trim Size: 3.7461"w x 2.7557"h
Bleed Area: 4.25" w x 3.25"h

ORIGINAL PAD SIZE
MAX. DIE CUT SIZE

BLEED AREA
(any opjest Intended to bleed must extend to the outside of the de cut formal)
DIE CUT EDGE
(this will be stacked of the pad)
PRINT MARGIN
(any objects North margin)

RULER IS IN INCHES. VERIFY RULER ACCURACY ONCE PRINTED OUT ONTO PAPER.