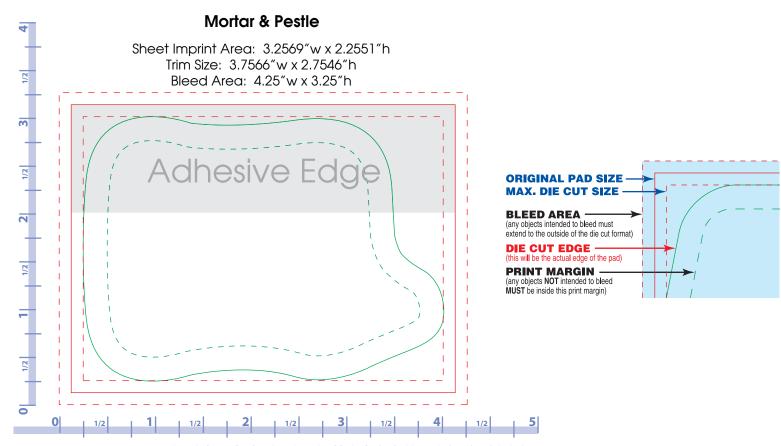

RULER IS IN INCHES. VERIFY RULER ACCURACY ONCE PRINTED OUT ONTO PAPER.

Sheet Imprint Area: 3.181"w x 2.1317"h
Trim Size: 3.7461"w x 2.7557"h
Bleed Area: 4.25" w x 3.25"h

ORIGINAL PAD SIZE
MAX. DIE CUT SIZE