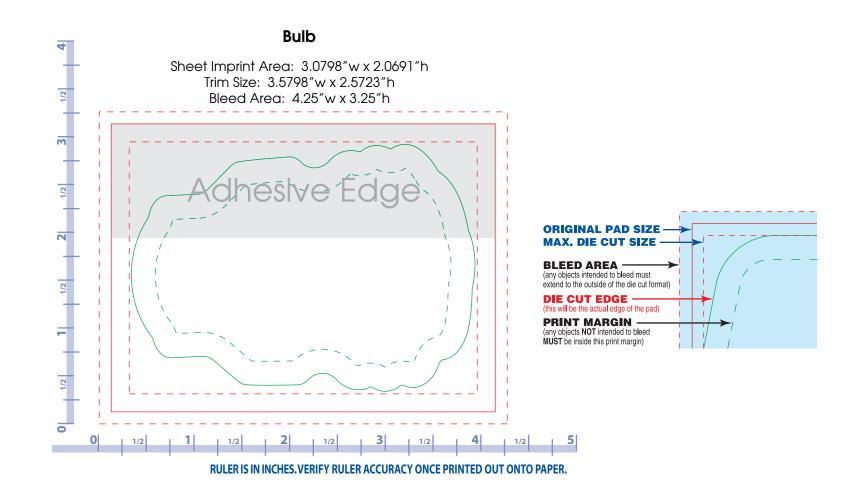

RULER IS IN INCHES. VERIFY RULER ACCURACY ONCE PRINTED OUT ONTO PAPER.

Sheet Imprint Area: 3.181"w x 2.1317"h
Trim Size: 3.7461"w x 2.7557"h
Bleed Area: 4.25" w x 3.25"h

ORIGINAL PAD SIZE
MAX. DIE CUT SIZE

BLEED AREA
(any opjest Intended to bleed must extend to the outside of the de cut formal)
DIE CUT EDGE
(this will be stacked of the pad)
PRINT MARGIN
(any objects North margin)

RULER IS IN INCHES. VERIFY RULER ACCURACY ONCE PRINTED OUT ONTO PAPER.