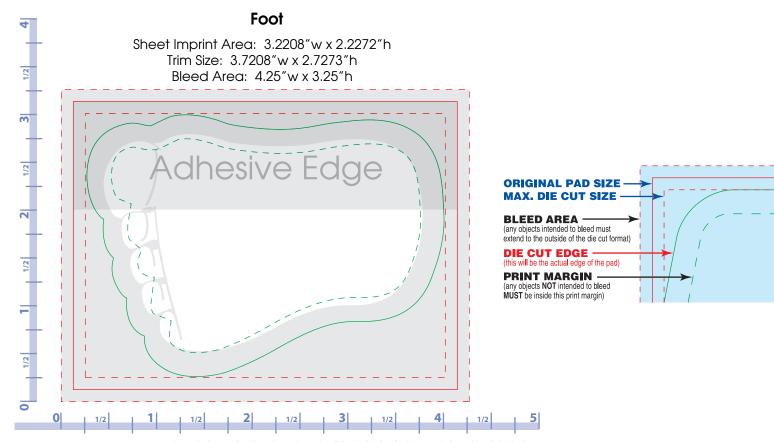

RULER IS IN INCHES. VERIFY RULER ACCURACY ONCE PRINTED OUT ONTO PAPER.

Sheet Imprint Area: 3.181"w x 2.1317"h
Trim Size: 3.7461"w x 2.7557"h
Bleed Area: 4.25" w x 3.25"h

ORIGINAL PAD SIZE
MAX. DIE CUT SIZE

BLEED AREA
(any opjest Intended to bleed must extend to the outside of the de cut formal)
DIE CUT EDGE
(this will be stacked of the pad)
PRINT MARGIN
(any objects North margin)

RULER IS IN INCHES. VERIFY RULER ACCURACY ONCE PRINTED OUT ONTO PAPER.