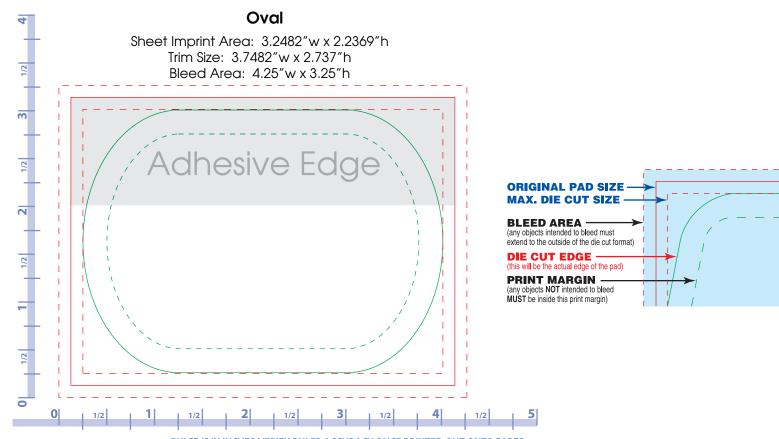

RULER IS IN INCHES. VERIFY RULER ACCURACY ONCE PRINTED OUT ONTO PAPER.

Sheet Imprint Area: 3.181"w x 2.1317"h
Trim Size: 3.7461"w x 2.7557"h
Bleed Area: 4.25" w x 3.25"h

ORIGINAL PAD SIZE
MAX. DIE CUT SIZE