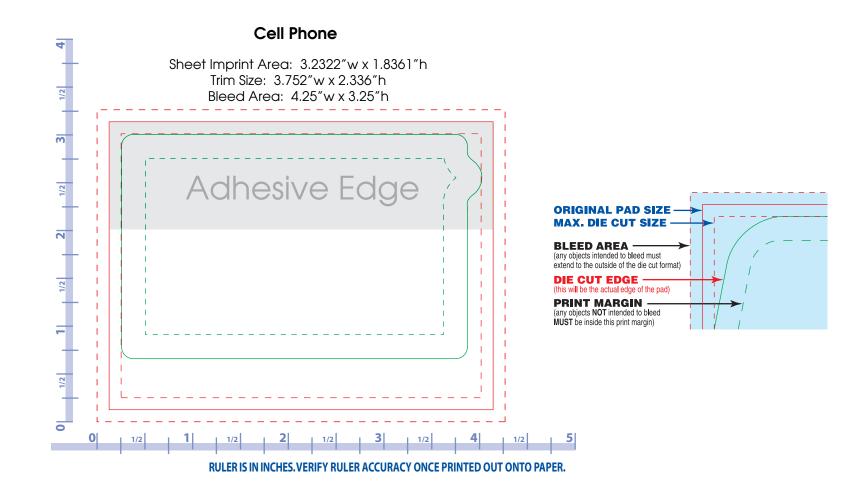

RULER IS IN INCHES. VERIFY RULER ACCURACY ONCE PRINTED OUT ONTO PAPER.

Sheet Imprint Area: 3.181"w x 2.1317"h
Trim Size: 3.7461"w x 2.7557"h
Bleed Area: 4.25" w x 3.25"h

ORIGINAL PAD SIZE
MAX. DIE CUT SIZE

BLEED AREA
(any opjest Intended to bleed must extend to the outside of the de cut formal)
DIE CUT EDGE
(this will be stacked of the pad)
PRINT MARGIN
(any objects North margin)

RULER IS IN INCHES. VERIFY RULER ACCURACY ONCE PRINTED OUT ONTO PAPER.