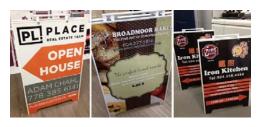

## Sandwich A Boards

Sandwich A Boards are good for sidewalk promotion. They can be easily stored when your shop is not open. Check with your strata or local Government for regulations of putting "A" boards in public area.

### **Metal A Frames with Inserts**

Ready-made Metal A Frames are excellent for inserting coroplast signs. Message can be updated by alternating the coroplast inserts.