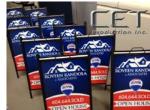

### **Metal A Frames with Inserts**

Ready-made Metal A Frames are excellent for inserting coroplast signs. Message can be updated by alternating the coroplast inserts.