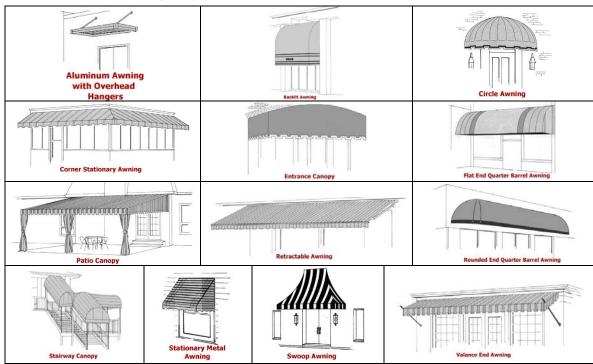

Sign shops and awning manufacturers can help you choose any style of awning for your business. Whether it's a circle awning, patio canopy, or perhaps a retractable awning, they offer all types of styles and scallop details to meet your business nature, corporate identity, personal taste and needs.

## **Common Awning Styles**