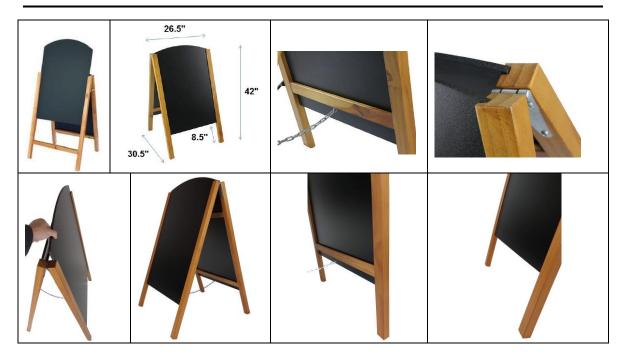

## **Chalk Sandwich Boards**

- Chalk Sandwich Boards (Model # 500)
- Popular in Restaurants, Coffee Shops, and Retail Shops.
- High Quality, Scratch Resistant Writing Surface.
- The MDF Chalk Board Inserts are Reversible and can be written with both Chalk and Erasable Marker.
- Chalk Sandwich Boards are designed to be used Indoors, but can also be used on the sidewalks in perfect outdoor conditions.
- NOT recommended in Rain, Extreme Heat, or High Winds.

- Chalk Inserts Painted in Black
- Standard Vinyl Grade Intermediate / Calendered Grade
- Vinyl Cut Lettering or Graphics 2 Outside Surfaces Included (Except Plain Chalk Sandwich Boards)