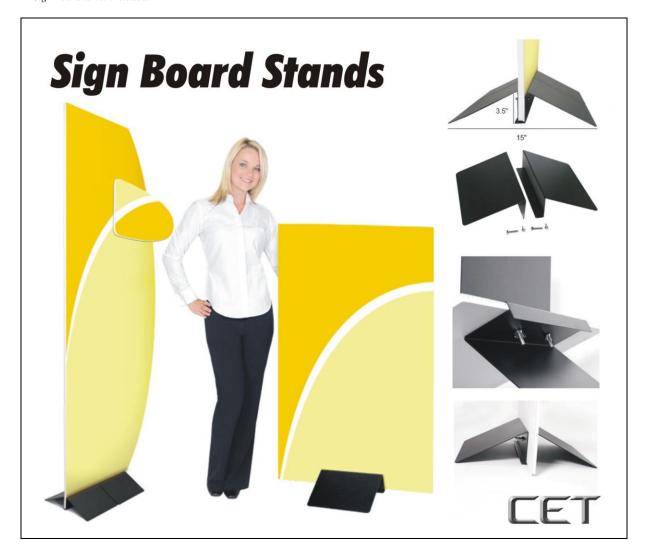

## **Sign Board Stands**

- ➤ Material: Steel (Painted in Black)
- Cost effective sign display for rigid substrates such as Foamcore Board or PVC Board.
- ➤ It supports single-sided or double-sided board up to ½" thick.
- > Suitable for Indoor Only.

| Model | <b>Support Panel Up To</b> | First Set | Additional Set   |
|-------|----------------------------|-----------|------------------|
| 12"   | 24" (w) x 48" (h)          | \$58.50   | \$51.50 Per Set  |
| 24"   | 36" (w) x 72" (h)          | \$102.50  | \$96.50 Per Set  |
| 36"   | 48" (w) x 96" (h)          | \$153.50  | \$141.00 Per Set |
| 48"   | 48" (w) Plus x 96" (h)     | \$192.00  | \$178.50 Per Set |

\*Sign Board is not included.