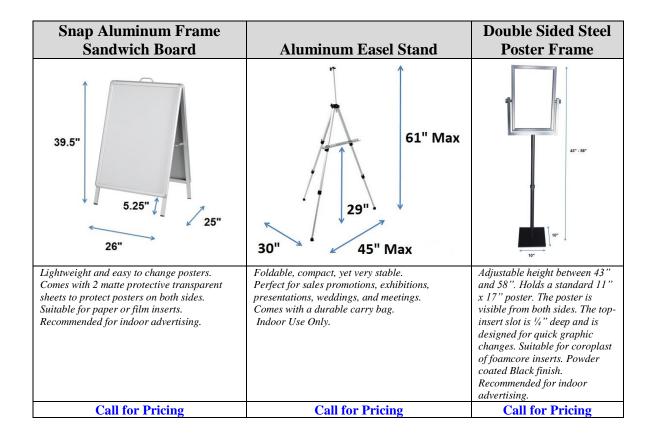

## **Poster Stands**

| Free Standing Poster<br>Holder                                                                                                                                                                                                                                                                                              | Single Sided Snap<br>Aluminum Poster Frame<br>with Stand                                                                                                                                                                              | Double Sided Snap<br>Aluminum Poster Frame<br>with Stand                                                                                             |
|-----------------------------------------------------------------------------------------------------------------------------------------------------------------------------------------------------------------------------------------------------------------------------------------------------------------------------|---------------------------------------------------------------------------------------------------------------------------------------------------------------------------------------------------------------------------------------|------------------------------------------------------------------------------------------------------------------------------------------------------|
| 64.5"                                                                                                                                                                                                                                                                                                                       | 12" x 17" Model  42.5" to 48"  42.5" 10"  22" x 28" Model                                                                                                                                                                             | 13.25"<br>58"                                                                                                                                        |
| Powder coated black finis and 64.5"tall (ground to top of the frame). Holds a standard 22" x 28" poster. Poster visible from both sides. The top-insert slot is 3/8" deep and is designed for quick graphic changes. Suitable for coroplast or foamcore inserts. Light weight yet sturdy and stable for indoor advertising. | 2 available sizes Round base and adjustable height. The poster frame angle can be adjusted either vertically or horizontally. Comes with a matte PVC protective sheet. Suitable for paper poster. Recommended for indoor advertising. | Holds a standard 12" x 17" poster. Suitable for paper or film inserts. Comes with 2 matte PBC protective sheets. Recommended for indoor advertising. |
| Call for Pricing                                                                                                                                                                                                                                                                                                            | Call for Pricing                                                                                                                                                                                                                      | Call for Pricing                                                                                                                                     |