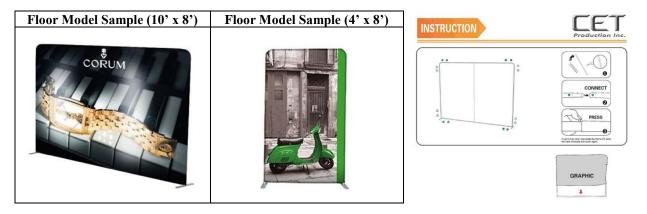

## **Regular Shape:**

## Floor Models:

| Size (width x height)                                | Frame with Printing (1 Sided) | Frame Only |
|------------------------------------------------------|-------------------------------|------------|
| Approx. (3' x 8')<br>Actual (94cm x 229cm)           | 850.50                        | 519.75     |
| Approx. (4' x 8')<br>Actual (125.2cm x 229cm)        | 913.50                        | 540.75     |
| Approx. (8' x 8')<br>Actual (248cm x 229cm)          | 1286.25                       | 577.50     |
| Approx. (10' x 8')<br>Actual (296cm x 229cm)         | 1475.25                       | 656.25     |
| <b>Approx. (20' x 8')</b><br>Approx. (590cm x 229cm) | 1874.25                       | 756.00     |