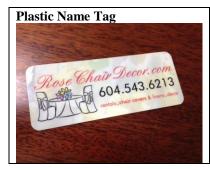

## **Plastic Name Tag**

- Size: Any Size within 5" x 2" (with Round Corners)
- Stock: 31.5 Mil (including Thick Double Sided Lamination)
- Print: Standard Full Color Imprint
- Back Attachment: Strong Magnet or Pin