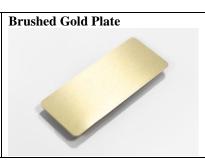

## **Metal Name Tag**

- Size: 3" x 1" (with Round Corners)
- Stock: Brushed Gold or Brushed Silver Metal Plate
- Print: Standard 1 Color Imprint (with Multi-Color Upgrade Option)
- Back Attachment: Strong Magnet or Pin