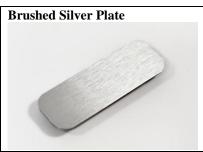

## **Metal Name Tag**

- Size: 3" x 1" (with Round Corners)
- Stock: Brushed Gold or Brushed Silver Metal Plate
- Print: Standard 1 Color Imprint (with Multi-Color Upgrade Option)
- Back Attachment: Strong Magnet or Pin