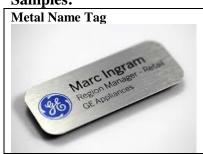

## **Metal Name Tag**

- Size: 3" x 1" (with Round Corners)
- Stock: Brushed Gold or Brushed Silver Metal Plate
- Print: Standard 1 Color Imprint (with Multi-Color Upgrade Option)
- Back Attachment: Strong Magnet or Pin